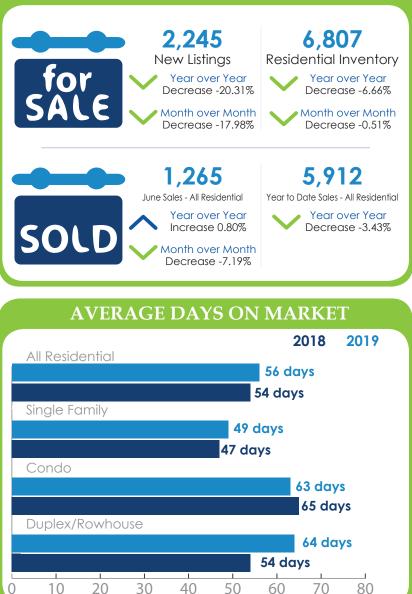

# **REALTORS®** Association of Edmonton **June 2019 Statistics City of Edmonton**



## **SELLING PRICE**



#### Condo

\$236,789 Average Year over Year Increase 0.33% Month over Month Increase 2.27%

\$217,500 Median Year over Year Decrease -2.12% Month over Month Increase 1.16%

# Duplex/Rowhouse

\$344,210 Average Year over Year Decrease -4.52% Month over Month Increase 0.74%

\$325,000 Median Year over Year Decrease -3.27% Month over Month Decrease -1.52%

### **ALL RESIDENTIAL SALES & LISTINGS**



## **HIGH ROLLERS!**



Single Family \$5,995,000 Listed

\$2,150,000

Sold



Condos \$996,450 Listed \$720,000

Sold