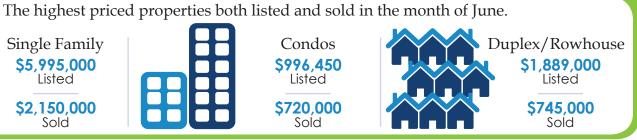

## **HIGH ROLLERS!**

Single Family \$5,995,000 Listed

\$2,150,000

Sold

Condos \$996,450 Listed \$720,000

Sold