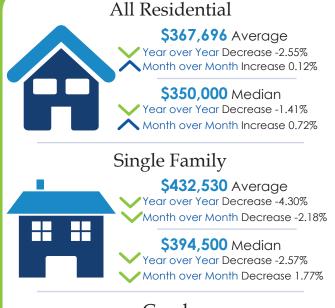

## **SELLING PRICE**

#### Condo

\$236,789 Average Year over Year Increase 0.33% Month over Month Increase 2.27%

\$217,500 Median Year over Year Decrease -2.12% Month over Month Increase 1.16%

# Duplex/Rowhouse

\$344,210 Average Year over Year Decrease -4.52% Month over Month Increase 0.74%

\$325,000 Median Year over Year Decrease -3.27% Month over Month Decrease -1.52%